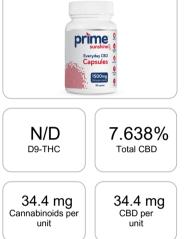

## CERTIFICATE OF ANALYSIS ISO/IEC 17025:2025 ACCREDITATION #103104

PREPARED: 02/21/2025 17:45:13

N/D

7.638%

7.646%

LOQ weight(%)

10 PPM 7.638%

20 PPM 0.008%

10 PPM

UPLOADED: 02/22/2025 11:20:45

mg/g

N/D

N/D

76.377

N/D

0.083

76.460

mg/unit

N/D

N/D

34.4

N/D

0.0

N/D

N/D

N/D

N/D

N/D

N/D

N/D

34.4

34.4

Order #: 48914 Order Name:Everyday capsule 50mg Batch#: Pr2114 Received: 02/19/2025 Completed: 02/22/2025