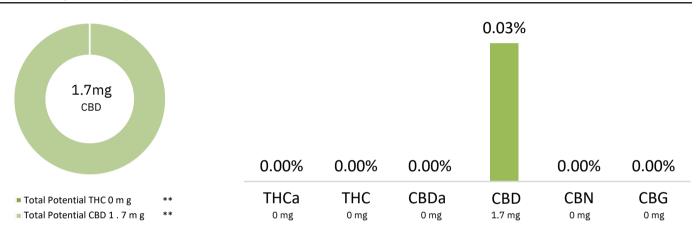

## **CANNABINOID PROFILE**

<sup>\*\*</sup> Total Potential THC/CBD is calculated using the following formulas to take into account the loss of a carboxyl group during decarboxylation step. Total THC = THC + (THCa \*(0.877)) and Total CBD = CBD + (CBDa \*(0.877))

<sup>% = % (</sup>w/w) = Percent (Weight of Analyte / Weight of Product)